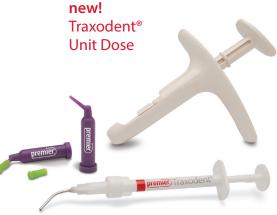

### Traxodent<sup>®</sup>

Hemodent<sup>®</sup> Paste Retraction System

Traxodent is the #1 choice<sup>1</sup> among dental professionals. It works fast, provides accurate impressions and rinses easily–so no film worries!

Only Traxodent delivers all of this:

- Easy and effective hemostatis & retraction works within 2-3 minutes
- Excellent moisture control predictable results and accurate impressions
- Rinses clean with no residual film no interference with future bonding & cementation