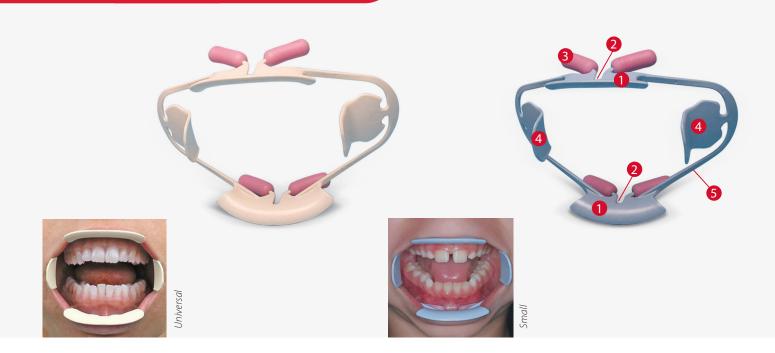

#### Maximum visibility and patient comfort!

# **ComfortView**<sup>™</sup> Lip & Cheek Retractor

- Retracts lips and cheeks for optimal buccal and gingival access
- Ideal for both short and long procedures
- Anatomic design with cushioned lip-supports that position lips away from anterior teeth and gums
- Suitable for use in diagnostic, preventative, therapeutic dental applications, digital impression scanning, in-office tooth whitening and intra-oral photography
- Autoclavable, Latex free
- 9061381 Universal ComfortView Lip and Cheek Retractor 2 per box (white)
- 9061383 Small ComfortView Lip and Cheek Retractor 2 per box (blue)
- 9061382 ComfortView Refill Cushions -10 per pack

- Anatomically shaped lip holders for superior access to buccal and gingival areas – maximum access and visibility
- 2 Lip holders with opening for the frenulum provides maximum patient comfort for short- and long-term procedures
- 3 Cushioned lip-supports position lips away from anterior teeth and gums – allow for visual and instrument access
- 4 Lateral flaps gently hold cheeks and contract for easy placement/removal ensure patient comfort and assist in keeping patient's mouth open.
- 5 ComfortView frame material and cushions are autoclavable.