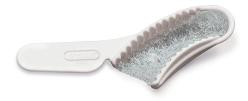

## **Triple Tray**® Dual-Arch Impression Tray

Successful in over 100 million impressions - Premier® Triple Tray® is the professions' most trusted name for accurate dual-arch impressions. The thin, adaptable mesh supports your impression material, ensures complete intercuspation, resists tearing and is proven to have "...[the] least water sorption<sup>2</sup>, which reduces the possibility of distortion.