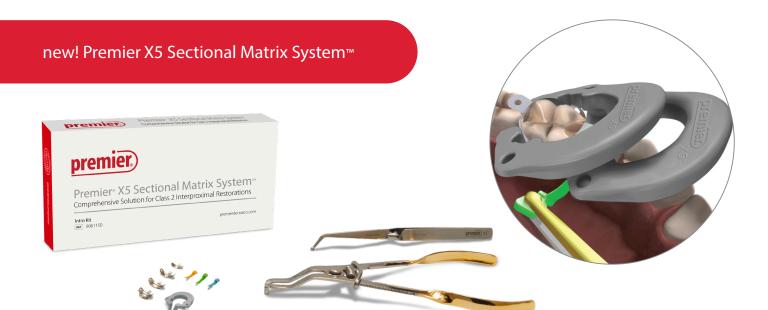

## new! Premier X5 Sectional Matrix System™

Introducing the Premier X5 – an innovative, complete, high-quality, 5 component system designed to achieve accurate Class 2 composite restorations.

Contains:

(1) Matrix Pin Holder, (1) Matrix Ring Forceps,

(10) Matrix Rings (gray)

25 each:

Wedge - Small (yellow), Wedge - Medium (green),

Wedge - Large (blue), 3.5mm Matrix,

4.5mm Matrix, 5.5mm Matrix, 6.5mm Matrix