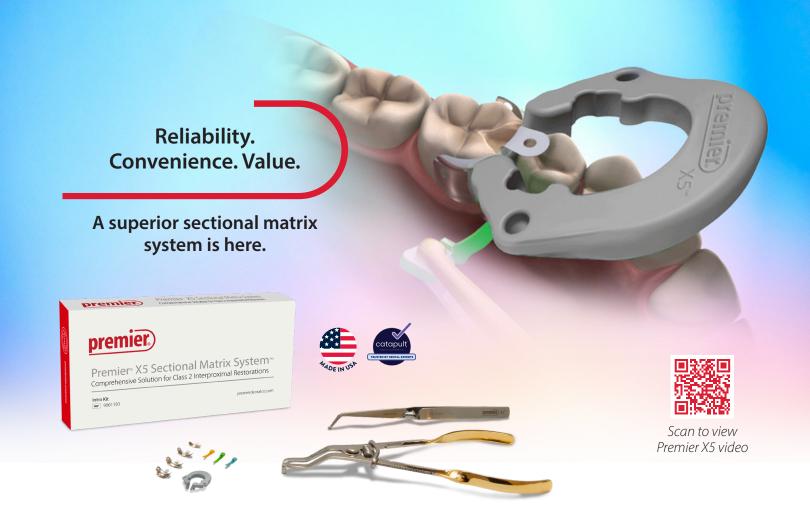

## new! Premier X5 Sectional Matrix System™

Introducing the Premier X5 – an innovative, complete, high-quality, 5 component system designed to achieve accurate Class 2 composite restorations.

## 5 Reasons to Choose X5:

Proprietary, strong, reusable resin rings *Up to 5 autoclave cycles* 

Anatomicallyshaped matrices Proper contouring + tight contacts

Compatible with other system's wedges and matrices

Easy to use compared to Tofflemire-type retainers

Priced right for exceptional value

There's never been a better time to make the switch to X5 and save without compromising quality results.

**9061150** X5 Intro Kit

Contains:

(1) Matrix Pin Holder, (1) Matrix Ring Forceps,

(10) Matrix Rings (gray)

25 each:

Wedge - Small (yellow), Wedge - Medium (green),

Wedge - Large (blue), 3.5mm Matrix,

4.5mm Matrix, 5.5mm Matrix, 6.5mm Matrix