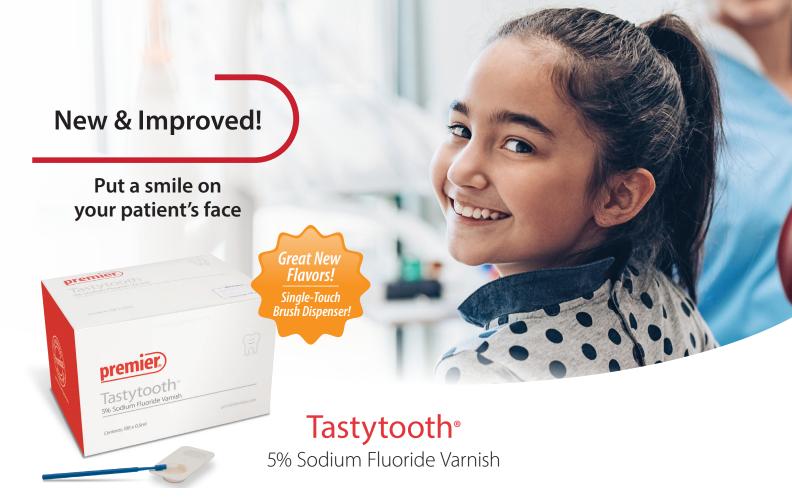

New and improved Tastytooth<sup>®</sup> 5% Sodium Fluoride Varnish will put a smile on your patient's face. Create a satisfying experience with our high-impact flavors, featuring a blend of xylitol and sucralose. Our silky smooth formula is easy to apply, affordably designed and gluten-free.

## **Tastytooth**® 5% Sodium Fluoride Varnish

Contents: 100 (0.5mL) single-dose, 100 brushes with dispenser and Directions for Use.

9007590 new! Mint 9007591 new! Blue Raspberry new! Bubblegum 9007592

Post-treatment patient care instructions are available for download at premierdentalco.com