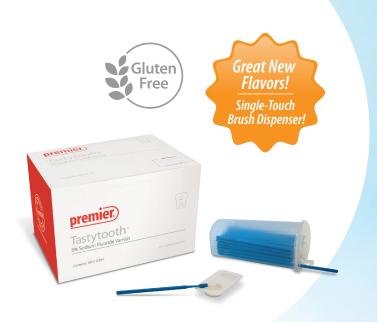

New and improved Tastytooth<sup>®</sup> 5% Sodium Fluoride Varnish will put a smile on your patient's face. Create a satisfying experience with our high-impact flavors, featuring a blend of xylitol and sucralose. Our silky smooth formula is easy to apply, affordably designed and gluten-free.

## **Tastytooth**® 5% Sodium Fluoride Varnish

Contents: 100 (0.5mL) single-dose, 100 brushes with dispenser and Directions for Use.

9007590 new! Mint 9007591 new! Blue Raspberry new! Bubblegum 9007592

Post-treatment patient care instructions are available for download at premierdentalco.com