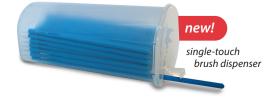

Enhanced flowability – Smoother application to all areas

Better consistency – Easy to cover occlusal surfaces evenly

Better visualization – *Reduces treatment time & nice aesthetics* 

New single-touch brush dispenser – Single unit release, avoids cross contamination

## **Tastytooth**® 5% Sodium Fluoride Varnish

Contents: 100 (0.5mL) single-dose, 100 brushes with dispenser and Directions for Use.

9007590 new! Mint 9007591 new! Blue Raspberry new! Bubblegum 9007592

Post-treatment patient care instructions are available for download at premierdentalco.com