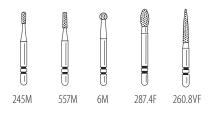

rietary P.B.S.\* brazing process



Lasts longer for multiple preps Use fewer burs than 'bargain' diamonds





## **Ultra-Premium Diamond Burs**

## New Pro Packs offer procedural efficiency!

- Designed to meet individual procedure needs The right burs for the right procedure!
- ✓ Each Pro Pack provides five of the most popular diamond shapes for crown & bridge, inlay/only, veneer, and operative procedures
- Great opportunity to experience the superior performance and feel of multiple Two Striper diamond shapes



Magnification of Two Striper® Diamond Crystals





P.B.S.®-Brazed Two Striper®

Electroplated Brands



## Crown & Bridge

2015510 Crown & Bridge Pro Pack

Contains:





### Veneer

2015512 Veneer Pro Pack

Contains:





### Operative

2015511 Operative Pro Pack

Contains:





## Inlay/Onlay

2015513 Inlay/Onlay Pro Pack

Contains:







Premier® Dental Products Company • 1710 Romano Drive, Plymouth Meeting, PA 19462, USA

Phone 888-670-6100 • 610-239-6000 • Fax 610-239-6171 • premierdentalco.com • E-mail: info@premierdentalco.com