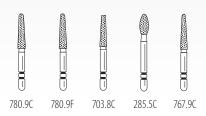

ding system in the industry. You can literally feel the difference.







Sharper diamonds that stay put Proprietary P.B.S.\* brazing process



Lasts longer for multiple preps Use fewer burs than 'bargain' diamonds





## **Ultra-Premium Diamond Burs**

## New Pro Packs offer procedural efficiency!

- Designed to meet individual procedure needs The right burs for the right procedure!
- ✓ Each Pro Pack provides five of the most popular diamond shapes for crown & bridge, inlay/only, veneer, and operative procedures
- Great opportunity to experience the superior performance and feel of multiple Two Striper diamond shapes



Magnification of Two Striper® Diamond Crystals





P.B.S.®-Brazed Two Striper®

Electroplated Brands



## Crown & Bridge

2015510 Crown & Bridge Pro Pack

Contains:





### Veneer

2015512 Veneer Pro Pack

Contains:





### Operative

2015511 Operative Pro Pack

Contains:





## Inlay/Onlay

2015513 Inlay/Onlay Pro Pack

Contains:







Premier® Dental Products Company • 1710 Romano Drive, Plymouth Meeting, PA 19462, USA

Phone 888-670-6100 • 610-239-6000 • Fax 610-239-6171 • premierdentalco.com • E-mail: info@premierdentalco.com