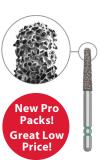

Magnification of Two Striper® Diamond Crystals

P.B.S.®-Brazed Two Striper®

Electroplated Brands