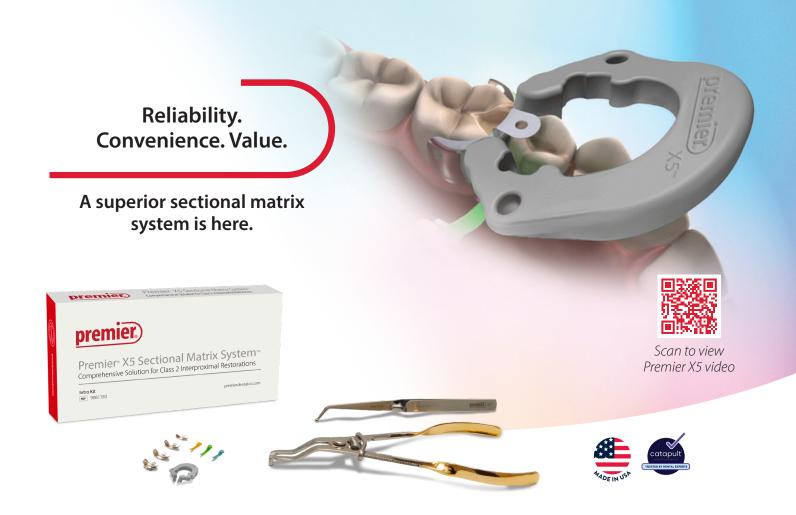

## Premier X5 Sectional Matrix System™

Premier X5 – an innovative, complete, high-quality, 5 component system designed to achieve accurate Class 2 composite restorations.

## 5 Reasons to Choose X5:

Anatomically-shaped matrices: proper contouring + tight contacts

Compatible with other system's wedges and matrices

Easy to use compared to Tofflemire-type retainers

Priced right for exceptional value

## Premier X5 Sectional Matrix System™ premier Premier X5 Sectional Matrix System Comprehensive Solution for Class 2 Interproximal Restorations Comprehensive Solution for Class 2 Interproximal Restorations Premier Premier Matrix System Pre

**9061150** X5 Intro Kit

Contains:

(1) Matrix Pin Holder, (1) Matrix Ring Forceps,

(10) Matrix Rings (gray)

25 each:

Wedge - Small (yellow), Wedge - Medium (green),

Wedge - Large (blue), 3.5mm Matrix,

4.5mm Matrix, 5.5mm Matrix, 6.5mm Matrix