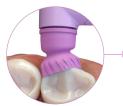

## new! **ProFlare**™

Articulating Disposable Prophy Angle

The new ProFlare™ articulating disposable prophy angle provides a better way to polish. Its unique latex-free articulating cup\* pivots and flares adapting to the contour of each tooth surface with less wrist motion for better ergonomics, while its outer ridges reach interproximally. The efficient gear mechanism provides smooth acceleration and optimal jam-free performance. ProFlare offers you superior quality at an affordable price.

## Articulating cup design!

Unique pivot & flare design\*

Contours to each tooth More efficient polishing

\*Patent pending

Less wrist motion Better ergonomics

Affordably priced Superior quality

### Innovative articulating cup

#### Unique pivot & flare design\*

- Maximum surface adaptation
- Latex-free

\*Patent pending

Contours to each tooth More efficient polishing