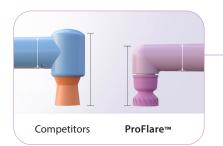

## Articulating cup design!

Unique pivot & flare design\*

Contours to each tooth More efficient polishing

\*Patent pending

Less wrist motion Better ergonomics

Affordably priced Superior quality

#### Unique pivot & flare design\*

- Maximum surface adaptation
- Latex-free

\*Patent pending

Contours to each tooth More efficient polishing

#### Low profile

Flares & flexes easily

Outer ridges

Interproximal stain removal