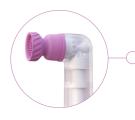

## new! **ProFlare**™

Articulating Disposable Prophy Angle

The new ProFlare™ articulating disposable prophy angle provides a better way to polish. Its unique latex-free articulating cup\* pivots and flares adapting to the contour of each tooth surface with less wrist motion for better ergonomics, while its outer ridges reach interproximally. The efficient gear mechanism provides smooth acceleration and optimal jam-free performance. ProFlare offers you superior quality at an affordable price.

### Efficient gear mechanism

Smooth acceleration Eliminates chatter

Jam-free Optimal performance

Compact head & neck Improved vision

& access