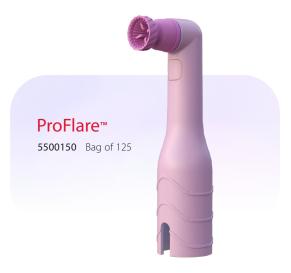

## new! **ProFlare**™

Articulating Disposable Prophy Angle

The new ProFlare™ articulating disposable prophy angle provides a better way to polish. Its unique latex-free articulating cup\* pivots and flares adapting to the contour of each tooth surface with less wrist motion for better ergonomics, while its outer ridges reach interproximally. The efficient gear mechanism provides smooth acceleration and optimal jam-free performance. ProFlare offers you superior quality at an affordable price.

# **ProFlare**™

### Articulating Disposable Prophy Angle