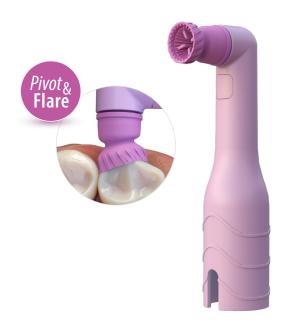

## Articulating cup design!

Unique pivot & flare design\*

Contours to each tooth More efficient polishing

\*Patent pending

Less wrist motion Better ergonomics

Affordably priced Superior quality

#### Unique pivot & flare design\*

- Maximum surface adaptation
- Latex-free

\*Patent pending

Contours to each tooth More efficient polishing

#### Low profile

Flares & flexes easily

Outer ridges

Interproximal stain removal