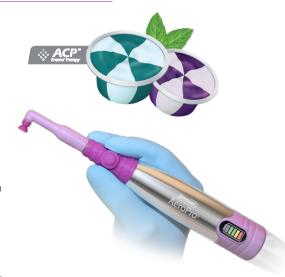

#### **Enamel Pro®**

Prophy Paste

- ✓ Effective stain removal
- ✓ Delivers amorphous calcium phosphate (ACP)

#### AeroPro<sup>®</sup>

Cordless Prophy Handpiece

- ✓ Less aerosol & less splatter
- ✓ Promotes hand & wrist health
- ✓ Removes stains effectively
- ✓ Unsurpassed 3-year warranty

Premier® Dental Products Company • 1710 Romano Drive, Plymouth Meeting, PA 19462, USA