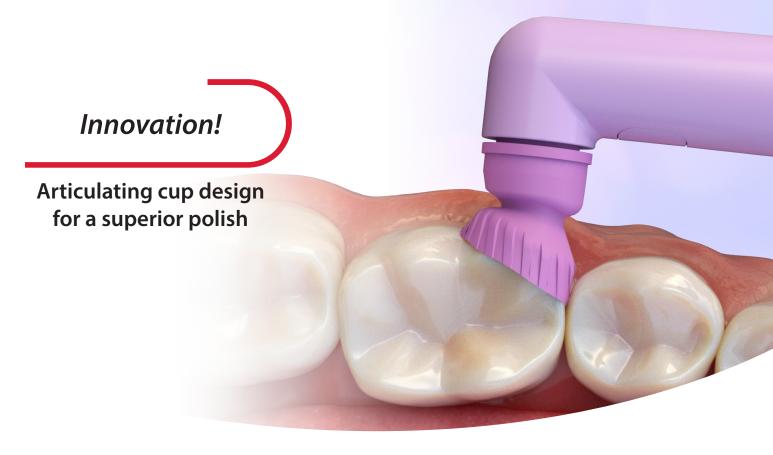

## new! **ProFlare**™

Articulating Disposable Prophy Angle

The new ProFlare™ articulating disposable prophy angle provides a better way to polish. Its unique latex-free articulating cup\* pivots and flares adapting to the contour of each tooth surface with less wrist motion for better ergonomics, while its outer ridges reach interproximally. The efficient gear mechanism provides smooth acceleration and optimal jam-free performance. ProFlare offers you superior quality at an affordable price.

## Articulating cup design!

Unique pivot & flare design\*

Contours to each tooth More efficient polishing

\*Patent pending

Less wrist motion Better ergonomics

Affordably priced Superior quality

### Innovative articulating cup