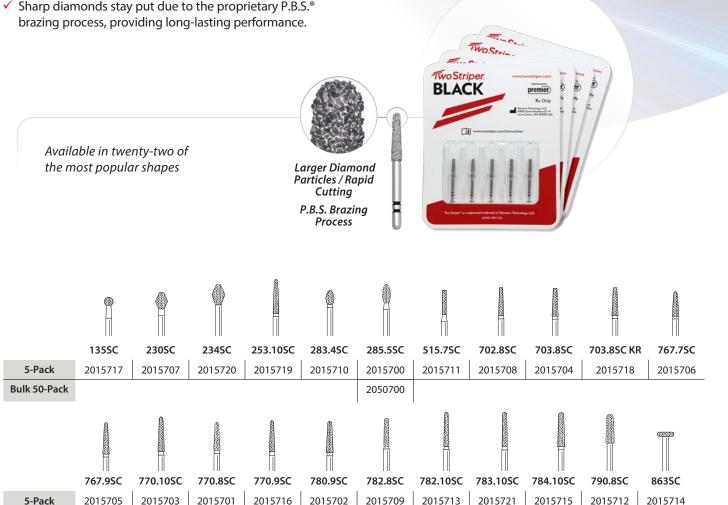

Available in twenty-two of the most popular shapes, Two Striper® BLACK diamond burs feature larger diamond particles to facilitate optimal cutting performance.

Available through your authorized dealer.

2015702

5-Pack

Bulk 50-Pack

2015705

Premier® Dental Products Company • 1710 Romano Drive, Plymouth Meeting, PA 19462, USA Phone 888-670-6100 • 610-239-6000 • Fax 610-239-6171 • premierdentalco.com • E-mail: info@premierdentalco.com

2015716

2015701

2050701

2015715

2015712

2015714