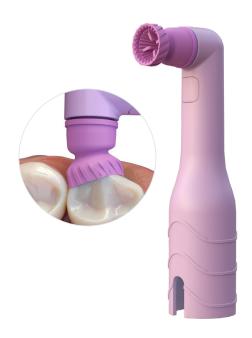

## new! ProFlare™

Articulating Disposable Prophy Angle

The new ProFlare™ articulating disposable prophy angle provides a better way to polish. Its unique latex-free articulating cup\* pivots and flares adapting to the contour of each tooth surface with less wrist motion for better ergonomics, while its outer ridges reach interproximally. The efficient gear mechanism provides smooth acceleration and optimal jam-free performance. ProFlare offers you superior quality at an affordable price.

## Articulating cup design!

Unique pivot & flare design\*

Latex-free

\*Patent pending

Less wrist motion Better ergonomics

Contours to each tooth

More efficient polishing

Affordably priced
Superior quality

#### Unique pivot & flare design\*

- Maximum surface adaptation
- Latex-free

\*Patent pending

Contours to each tooth More efficient polishing

Low profile

Flares & flexes easily

Outer ridges

Interproximal stain removal

### Efficient gear mechanism

Smooth acceleration Eliminates chatter

Jam-free Optimal performance

Compact head & neck Improved vision & access