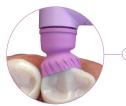

## new! ProFlare™

Articulating Disposable Prophy Angle

The new ProFlare™ articulating disposable prophy angle provides a better way to polish. Its unique latex-free articulating cup\* pivots and flares adapting to the contour of each tooth surface with less wrist motion for better ergonomics, while its outer ridges reach interproximally. The efficient gear mechanism provides smooth acceleration and optimal jam-free performance. ProFlare offers you superior quality at an affordable price.

## Articulating cup design!

Unique pivot & flare design\*

Latex-free

\*Patent pending

Less wrist motion Better ergonomics

Contours to each tooth

More efficient polishing

Affordably priced
Superior quality

### Innovative articulating cup