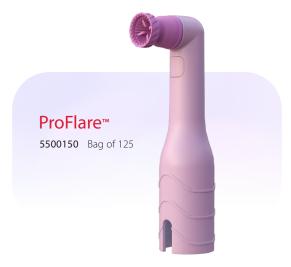

## new! ProFlare™

Articulating Disposable Prophy Angle

The new ProFlare™ articulating disposable prophy angle provides a better way to polish. Its unique latex-free articulating cup\* pivots and flares adapting to the contour of each tooth surface with less wrist motion for better ergonomics, while its outer ridges reach interproximally. The efficient gear mechanism provides smooth acceleration and optimal jam-free performance. ProFlare offers you superior quality at an affordable price.

# **ProFlare**™

### Articulating Disposable Prophy Angle