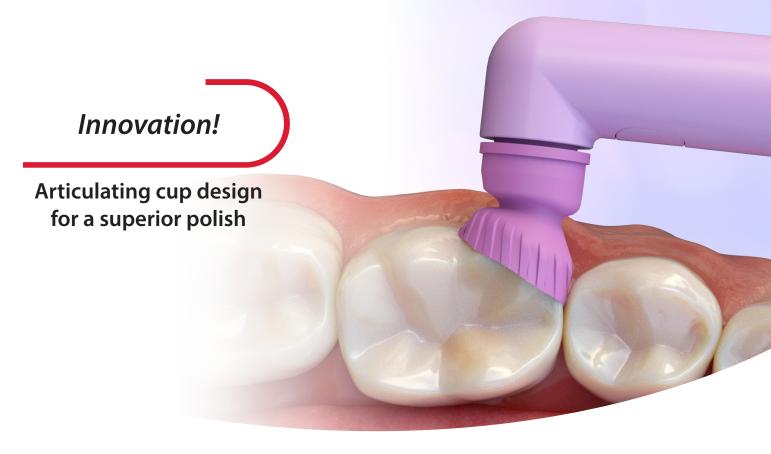

## new! ProFlare™

Articulating Disposable Prophy Angle

The new ProFlare™ articulating disposable prophy angle provides a better way to polish. Its unique latex-free articulating cup\* pivots and flares adapting to the contour of each tooth surface with less wrist motion for better ergonomics, while its outer ridges reach interproximally. The efficient gear mechanism provides smooth acceleration and optimal jam-free performance. ProFlare offers you superior quality at an affordable price.

## Articulating cup design!

Unique pivot & flare design\*

Latex-free

\*Patent pending

Less wrist motion Better ergonomics

Contours to each tooth

More efficient polishing

Affordably priced
Superior quality

### Innovative articulating cup