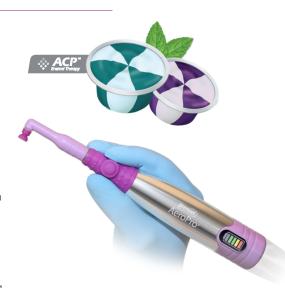

### Meet the Pros!

#### **Enamel Pro®**

Prophy Paste

- ✓ Effective stain removal
- ✓ Delivers amorphous calcium phosphate (ACP)

#### AeroPro<sup>®</sup>

Cordless Prophy Handpiece

- ✓ Less aerosol & less splatter
- ✓ Promotes hand & wrist health
- ✓ Removes stains effectively
- ✓ Unsurpassed 3-year warranty

Premier® Dental Products Company • 1710 Romano Drive, Plymouth Meeting, PA 19462, USA