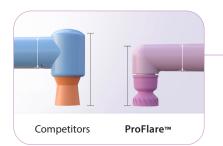

## new! ProFlare™

Articulating Disposable Prophy Angle

The new ProFlare™ articulating disposable prophy angle provides a better way to polish. Its unique latex-free articulating cup\* pivots and flares adapting to the contour of each tooth surface with less wrist motion for better ergonomics, while its outer ridges reach interproximally. The efficient gear mechanism provides smooth acceleration and optimal jam-free performance. ProFlare offers you superior quality at an affordable price.

## Articulating cup design!

Unique pivot & flare design\*

Latex-free

\*Patent pending

Less wrist motion Better ergonomics

Contours to each tooth

More efficient polishing

Affordably priced
Superior quality